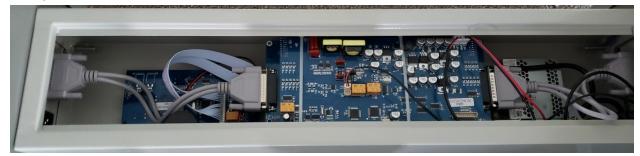

#### Metal detector Connections.

First connect the 2 serial cables, 2 power leads, and signal wire as shown below. Note the Orange and Green 2 pin connector connects to the port labeled "**J14**".

See page 3 for wiring lead images.