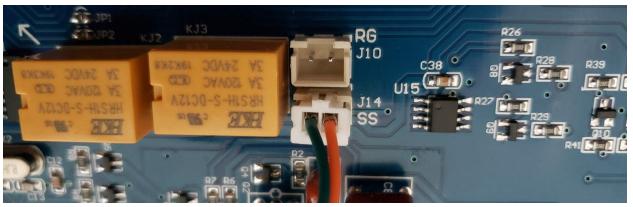

#### Metal detector Connections.

First connect the 2 serial cables, 2 power leads, and signal wire as shown below. Note the Orange and Green 2 pin connector connects to the port labeled "**J14**".

See page 3 for wiring lead images.