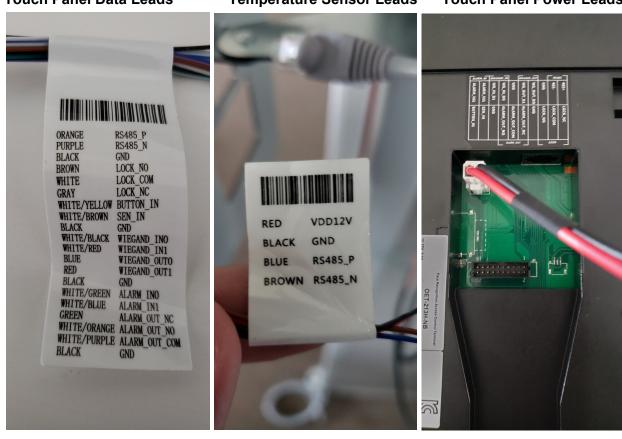

## Temperature sensor to Touch Panel Wiring

- Temperature sensor >Blue--Orange< Touch Panel Data Lead
- Temperature Sensor >Brown--Purple< Touch Panel Data Lead
- Temperature sensor >Red--Red< Touch Panel Power Lead
- Temperature Sensor >Black--Black< Touch Panel **Power Lead**

# Metal Detector to Touch Panel Wiring

- Metal detector >Red--Red< Touch Panel Power Lead
- Metal detector >Black--Black
  Touch Panel Power Lead
- Metal detector > Orange -- White and Green stripe < Touch Panel Data Lead
- Metal detector >Green--Black< Touch Panel Data Lead

See page 3 for wiring lead images.

### Leads

#### **Touch Panel Data Leads**

**Touch Panel Power Leads** 

If you have any questions please reach us at <a href="www.getscw.com">www.getscw.com</a> or 828-352-2242.