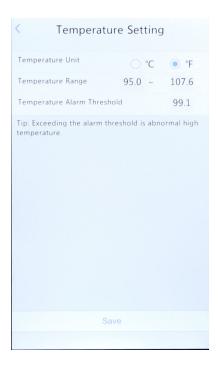

**Step 2:** Tap the password box and a virtual keyboard come out, enter the default password of admin (no caps) and hit OK.

Step 3: On the main menu tap "Temperature Settings" and then click the button next to °F and hit save. Exit out of the main menu and your Delphi Delphi will now display temperatures in Fahrenheit.