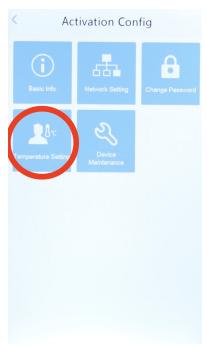

**Step 2:** Tap the password box and a virtual keyboard come out, enter the default password of admin (no caps) and hit OK.

Step 3: On the main menu tap "Temperature Settings" and then click the button next to °F and hit save. Exit out of the main menu and your Delphi Delphi will now display temperatures in Fahrenheit.