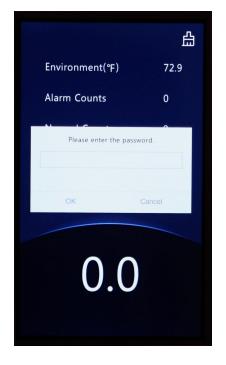

## Technical Bulletin Changing the Delphi from Celcius to Farenheit

**Note:** The Delphi ships as celsius by default but users can switch to Farenheit by accessing the temperature menu on the device.

Step 1: Touch and hold your finger on the touchscreen until the password screen comes up (~5 seconds) press anywhere except the "clear" icon on the top right corner.