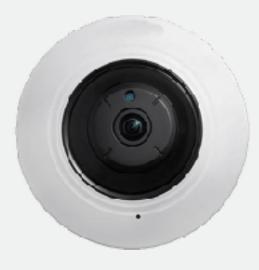

## The Scout 4.0 - 41460

4MP Indoor 360 Fisheye Camera

## **Features**

- 1/3" Progressive Scan CMOS
- 4.0MP Resolution
- 1.6mm lens
- 360° Viewing Angle
- Indoor Only
- 25FT Infrared Coverage
- Full Mac Support
- ONVIF, PSIA, CGI Support
- 3 Year Warranty